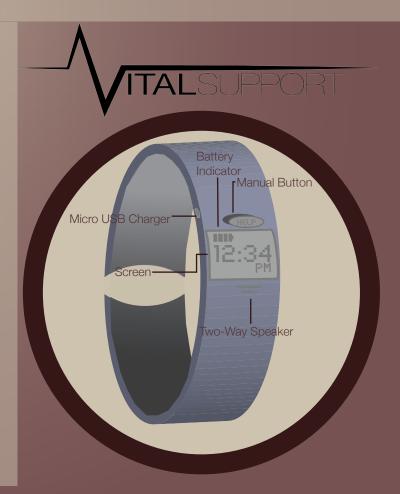

## **Product Features**

- CPU Sensor, the TrueNeed<sup>™</sup> system that measure vitals and health measurements
- GPS; Location sent to first responders so you will get the help you need in time
- Gyroscope Sensor; Detects falls or sudden impact to help alert the call center in an emergency
- Accelerometer Sensor
- Manual Button
- Short Charge Time
- Bluetooth Connectivity
- Two-Way Speaker
- Watch Functionality